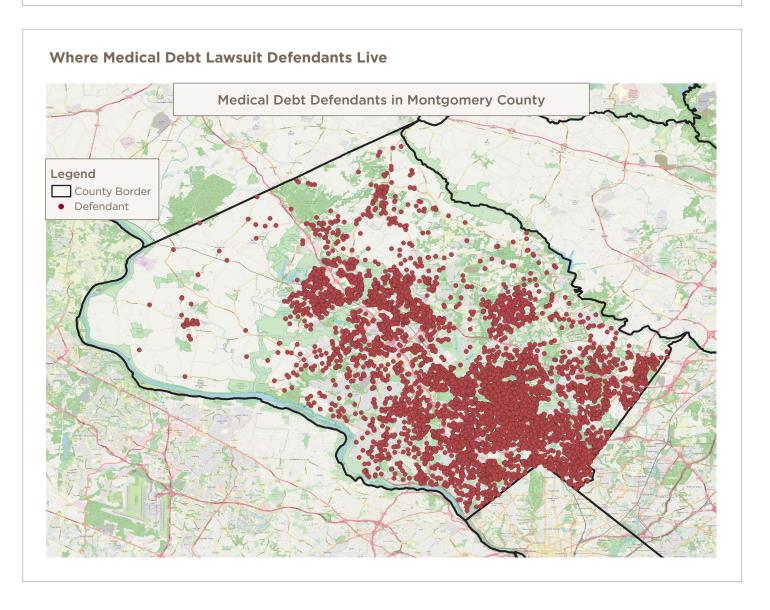

|              |
|------------------------------------------------------------------------------------------------------------|--------------|
| Total medical debt lawsuits                                                                                | 9,614        |
| Total amount of medical debt sought through lawsuits                                                       | \$20,844,236 |
| Median amount of medical debt per lawsuit (meaning half the lawsuits were for less and half were for more) | \$1,012      |
| Total cases involving wage and property garnishments                                                       | 666          |
| Total amount sought through garnishments                                                                   | \$1,713,023  |









# **Hospitals Filing Medical Debt Lawsuits Against County Residents**

| Hospital Name                                                                                            | System                                      | Total<br>Lawsuits | Amount       | Median<br>Amount | Garnishment<br>Total | Garnishment<br>Amount |
|----------------------------------------------------------------------------------------------------------|---------------------------------------------|-------------------|--------------|------------------|----------------------|-----------------------|
| Johns Hopkins<br>Suburban Hospital                                                                       | Johns Hopkins<br>Health System              | 7,337             | \$14,318,161 | \$863            |